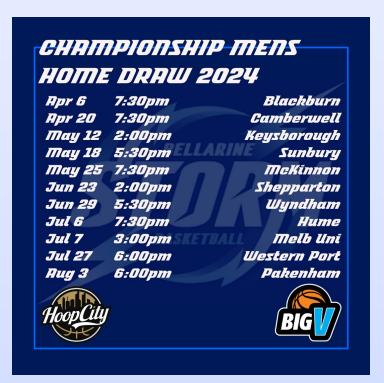

you to somewhere sunnier at this time of year!

You can also be in the running to win a 6 month F45 Training Membership or maybe a \$1,000.00 voucher from E & S Trading Geelong, perfect if you're building a new home, have renovations under way or on the horizon. There's also 2 x 3 month F45 Training memberships to be won as well.

You'll find more details and the QR code to purchase your ticket on line and if you're involved with one of our Domestic Clubs or involved with one of our VJBL or Big V teams, then make sure you select their details from the drop down menu on the website.

Tickets will be on sale until 11:59pm on Sunday 30 June 2024 and winners will be drawn on Monday 1 July. Good luck!

Good luck to all our Storm Big V teams across the weekend.

GO STORM!

#### 2024 Home Games









## Big V Youth Player of the Week

Mitch Smith is beginning to amass a handy lead in the Storm Big V POTY award, collecting yet another win last weekend in Round 9.

Despite our YL Men going down to Gippsland United on Sunday, Smith was still the stand out player, finishing with 27 points to again be the stand out YL POTW.



## Big V Champ Player of the Week

Lewie Varley picks up his first POTW for 2024 in our Championship award, after being instrumental in our Champ Men's last gasp win over Sunbury last Saturday night.

Varley's contribution of 21 points and 8 assists was an important contribution for the Storm in the win.



#### WELCOME ALLY KNIGHTS



Tonight sees Ally Knights suit up for our Championship Women for the first time against McKinno

Ally has spent the last two y