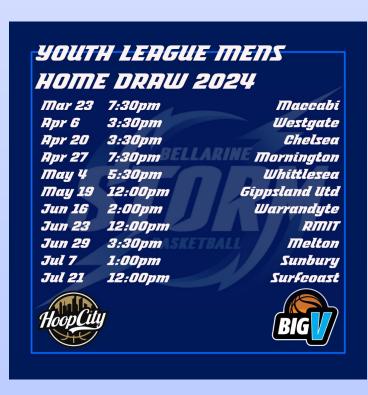

to somewhere sunnier at this time of year!

You can also be in the running to win a 6 month F45 Training Membership or maybe a \$1,000.00 voucher from E & S Trading Geelong, perfect if you're building a new home, have renovations under way or on the horizon. There's also 2 x 3 month F45 Training memberships to be won as well.

You'll find more details and the QR code to purchase your ticket on line and if you're involved with one of our Domestic Clubs or involved with one of our VJBL or Big V teams, then make sure you select their details from the drop down menu on the website.

Tickets will be on sale until 11:59pm on Sunday 30 June 2024 and winners will be drawn on Monday 1 July. Good luck!

Good luck to all our Storm Big V teams across the weekend.

GO STORM!

#### 2024 Home Games









## Big V Youth Player of the Week

Mitch Smith is beginning to amass a handy lead in the Storm Big V POTY award, collecting yet another win last weekend in Round 9.

Despite our YL Men going down to Gippsland United on Sunday, Smith was still the stand out player, finishing with 27 points to again be the stand out YL POTW.



## Big V Champ Player of the Week

Lewie Varley picks up his first POTW for 2024 in our Championship award, after being instrumental in our Champ Men's last gasp win over Sunbury last Saturday night.

Varley's contribution of 21 points and 8 assists was an important contribution for the Storm in the win.



#### WELCOME ALLY KNIGHTS



Tonight sees Ally Knights suit up for our Championship Women for the first time against McKinno

Ally has spent the last two years