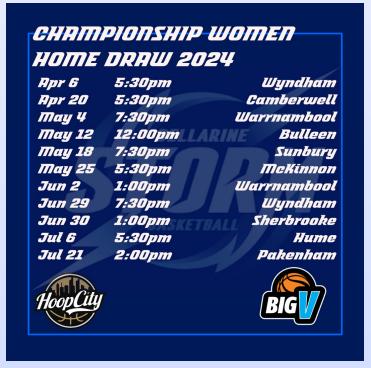

#### 2024 Home Games

Saturday 25th May 2024 CW Bellarine v McKinnon 5:30pm CM Bellarine v McKinnon 7:30pm