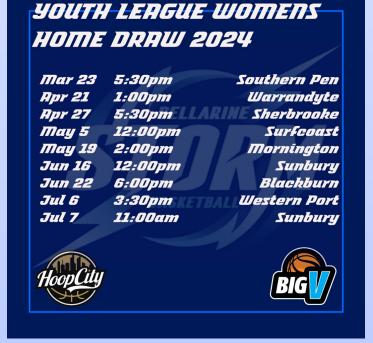

somewhere sunnier at this time of year!

You can also be in the running to win a 6 month F45 Training Membership or maybe a \$1,000.00 voucher from E & S Trading Geelong, perfect if you're building a new home, have renovations under way or on the horizon. There's also 2 x 3 month F45 Training memberships to be won as well.

You'll find more details and the QR code to purchase your ticket on line and if you're involved with one of our Domestic Clubs or involved with one of our VJBL or Big V teams, then make sure you select their details from the drop down menu on the website.

Tickets will be on sale until 11:59pm on Sunday 30 June 2024 and winners will be drawn on Monday 1 July. Good luck!

Good luck to all our Storm Big V teams across the weekend.

GO STORM!

#### 2024 Home Games









## Big V Youth Player of the Week

Mitch Smith is beginning to amass a handy lead in the Storm Big V POTY award, collecting yet another win last weekend in Round 9.

Despite our YL Men going down to Gippsland United on Sunday, Smith was still the stand out player, finishing with 27 points to again be the stand out YL POTW.



## Big V Champ Player of the Week

Lewie Varley picks up his first POTW for 2024 in our Championship award, after being instrumental in our Champ Men's last gasp win over Sunbury last Saturday night.

Varley's contribution of 21 points and 8 assists was an important contribution for the Storm in the win.



#### WELCOME ALLY KNIGHTS



Tonight sees Ally Knights suit up for our Championship Women for the first time against McKinno

Ally has spent the last two years a