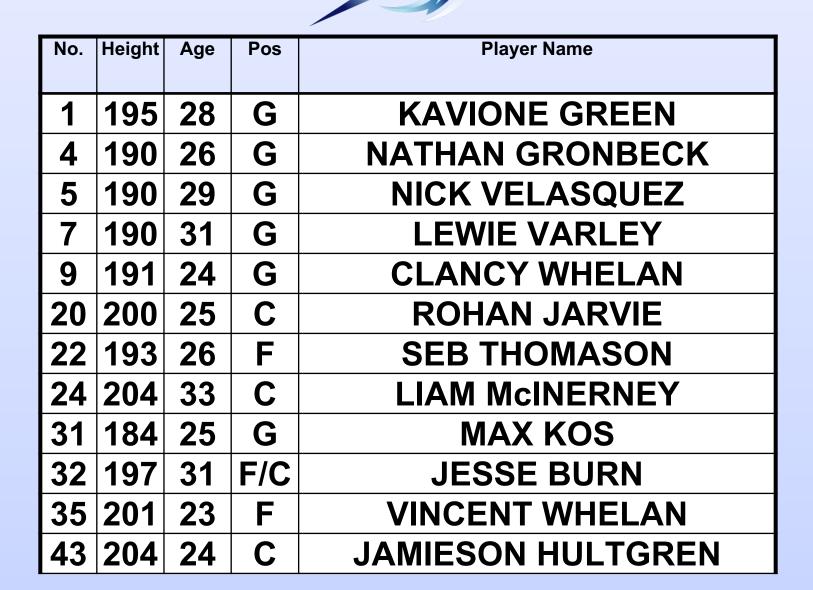

### MCKINNON CHAMPIONSHIP MEN

| No. | Height | Age | Pos | Player Name       |
|-----|--------|-----|-----|-------------------|
| 0   |        | 20  | G   | JOSH MCQUEEN      |
| 1   |        | 25  | F   | STEVE WOOTEN      |
| 3   |        | 24  | G   | MITCHELL BARRY    |
| 4   |        | 27  | F   | KOBE BAIRD        |
| 11  |        | 27  | F   | SHAQUILLE MAHARAJ |
| 15  |        | 24  | F   | LUKE PEYNENBORG   |
| 16  |        | 31  | G   | LIVAI SMITH       |
| 24  |        | 24  | G   | ADAM ANDERSON     |
| 33  |        | 23  | F   | HUGH ROMANCZ      |
| 40  |        | 22  | F   | NICK WOODALL      |
|     |        |     | С   | JORDAN VANDENBERG |