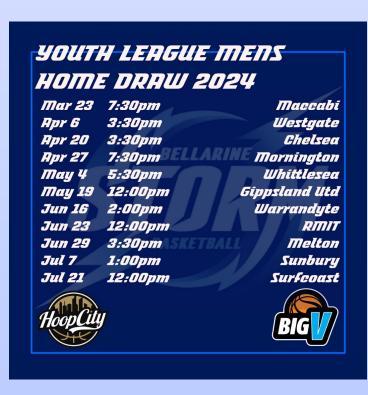

e very first time in Big V Basketball.

In the second game, our YL Women will host Mornington in what shapes as an important contest for both sides, with the Storm sitting second on the ladder, whilst Mornington sit right below them in third place, so expect a hard game in this one.

Off the court, keep a look out on our Socials next week as we kick off our 2024 BPBA Major Raffle. This raffle is an important fundraiser for our Association, to help offset our lack of court space and try to keep a lid on costs for our Clubs and players.

There's some great prizes on offer, with the major prize being a \$2,500 travel voucher from Helloworld Travel Drysdale, F45 Training Drysdale and a \$1,000 gift voucher from the team at E & S Trading Geelong. Be in it to win it!!

#### 2024 Home Games









## Big V Youth Player of the Week

Mitch Smith is beginning to make this award his own right now, with a string of impressive performances to begin the 2024 Season.

He was in scintillating form last Saturday night with a bag of 38 points along with 10 boards against Wallan to again be our YL POTW. The effort also broke the YL Men scoring record for the Storm, which he only broke a couple of weeks ago!



# Big V Champ Player of the Week

This weeks Championship POTW has been close a couple of times, only to be pipped by other performances.

However, this week, Nick Velasquez gets the nod for his weekends efforts with 17 points in Saturday night's win against Melbourne Uni, before leading the way on Sunday, despite the loss, with 22 points against Keysborough on Sunday.



#### BELLARI