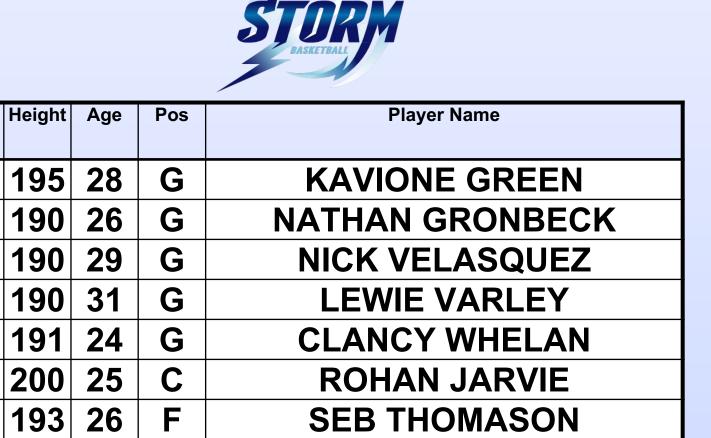

# Big V Champ Player of the Week

This weeks Championship POTW has been close a couple of times, only to be pipped by other performances.

However, this week, Nick Velasquez gets the nod for his weekends efforts with 17 points in Saturday night's win against Melbourne Uni, before leading the way on Sunday, despite the loss, with 22 points against Keysborough on Sunday.