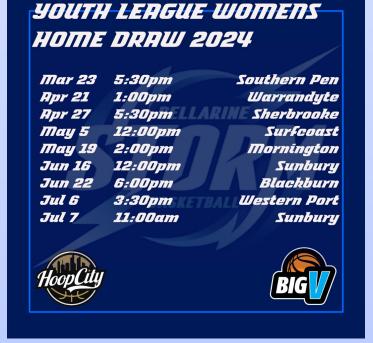

very first time in Big V Basketball.

In the second game, our YL Women will host Mornington in what shapes as an important contest for both sides, with the Storm sitting second on the ladder, whilst Mornington sit right below them in third place, so expect a hard game in this one.

Off the court, keep a look out on our Socials next week as we kick off our 2024 BPBA Major Raffle. This raffle is an important fundraiser for our Association, to help offset our lack of court space and try to keep a lid on costs for our Clubs and players.

There's some great prizes on offer, with the major prize being a \$2,500 travel voucher from Helloworld Travel Drysdale, F45 Training Drysdale and a \$1,000 gift voucher from the team at E & S Trading Geelong. Be in it to win it!!

#### 2024 Home Games









## Big V Youth Player of the Week

Mitch Smith is beginning to make this award his own right now, with a string of impressive performances to begin the 2024 Season.

He was in scintillating form last Saturday night with a bag of 38 points along with 10 boards against Wallan to again be our YL POTW. The effort also broke the YL Men scoring record for the Storm, which he only broke a couple of weeks ago!



# Big V Champ Player of the Week

This weeks Championship POTW has been close a couple of times, only to be pipped by other performances.

However, this week, Nick Velasquez gets the nod for his weekends efforts with 17 points in Saturday night's win against Melbourne Uni, before leading the way on Sunday, despite the loss, with 22 points against Keysborough on Sunday.



#### BELLARINE