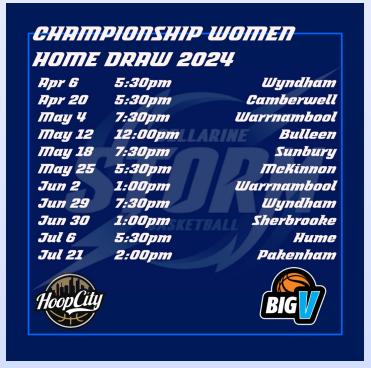

the very first time in Big V Basketball.

In the second game, our YL Women will host Mornington in what shapes as an important contest for both sides, with the Storm sitting second on the ladder, whilst Mornington sit right below them in third place, so expect a hard game in this one.

Off the court, keep a look out on our Socials next week as we kick off our 2024 BPBA Major Raffle. This raffle is an important fundraiser for our Association, to help offset our lack of court space and try to keep a lid on costs for our Clubs and players.

There's some great prizes on offer, with the major prize being a \$2,500 travel voucher from Helloworld Travel Drysdale, F45 Training Drysdale and a \$1,000 gift voucher from the team at E & S Trading Geelong. Be in it to win it!!

#### 2024 Home Games









## Big V Youth Player of the Week

Mitch Smith is beginning to make this award his own right now, with a string of impressive performances to begin the 2024 Season.

He was in scintillating form last Saturday night with a bag of 38 points along with 10 boards against Wallan to again be our YL POTW. The effort also broke the YL Men scoring record for the Storm, which he only broke a couple of weeks ago!



# Big V Champ Player of the Week

This weeks Championship POTW has been close a couple of times, only to be pipped by other performances.

However, this week, Nick Velasquez gets the nod for his weekends efforts with 17 points in Saturday night's win against Melbourne Uni, before leading the way on Sunday, despite the loss, with 22 points against Keysborough on Sunday.



#### BELLA