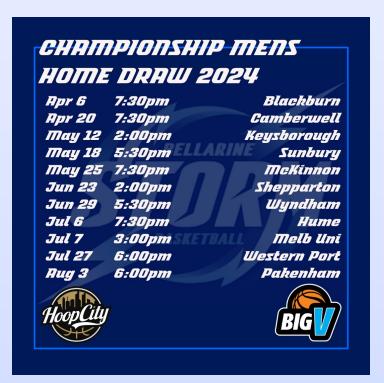

r the very first time in Big V Basketball.

In the second game, our YL Women will host Mornington in what shapes as an important contest for both sides, with the Storm sitting second on the ladder, whilst Mornington sit right below them in third place, so expect a hard game in this one.

Off the court, keep a look out on our Socials next week as we kick off our 2024 BPBA Major Raffle. This raffle is an important fundraiser for our Association, to help offset our lack of court space and try to keep a lid on costs for our Clubs and players.

There's some great prizes on offer, with the major prize being a \$2,500 travel voucher from Helloworld Travel Drysdale, F45 Training Drysdale and a \$1,000 gift voucher from the team at E & S Trading Geelong. Be in it to win it!!

#### 2024 Home Games









## Big V Youth Player of the Week

Mitch Smith is beginning to make this award his own right now, with a string of impressive performances to begin the 2024 Season.

He was in scintillating form last Saturday night with a bag of 38 points along with 10 boards against Wallan to again be our YL POTW. The effort also broke the YL Men scoring record for the Storm, which he only broke a couple of weeks ago!



# Big V Champ Player of the Week

This weeks Championship POTW has been close a couple of times, only to be pipped by other performances.

However, this week, Nick Velasquez gets the nod for his weekends efforts with 17 points in Saturday night's win against Melbourne Uni, before leading the way on Sunday, despite the loss, with 22 points against Keysborough on Sunday.



#### BEL